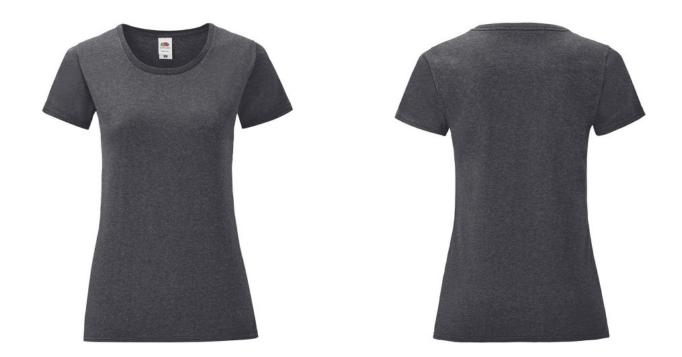

# FRUIT OF THE LOOM, LADIES ICONIC 150T, COTTON T-SHIRT

### **Basic informations**

Size: XS

Color: Dark ash gray